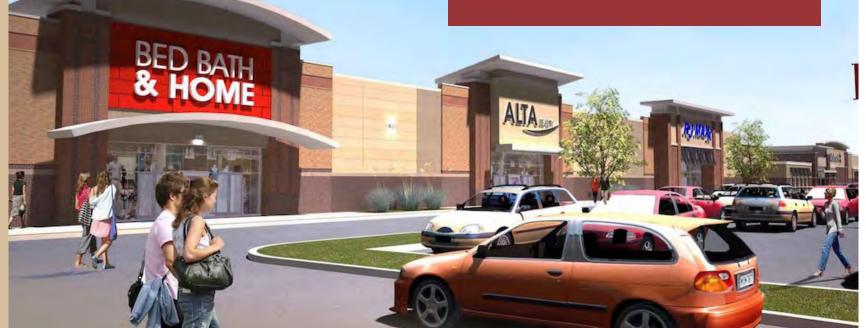

## **OVERVIEW**

Eldersburg Commons is a \$50 million redevelopment of Carrolltown Mall and consists of approximately 300,000 square feet. The redeveloped center is anchored by Walmart and is home to a wide range of tenants such as TJ Maxx, ULTA, Petco, Chipotle, Sleepy's, AT&T, and Jersey Mike's.