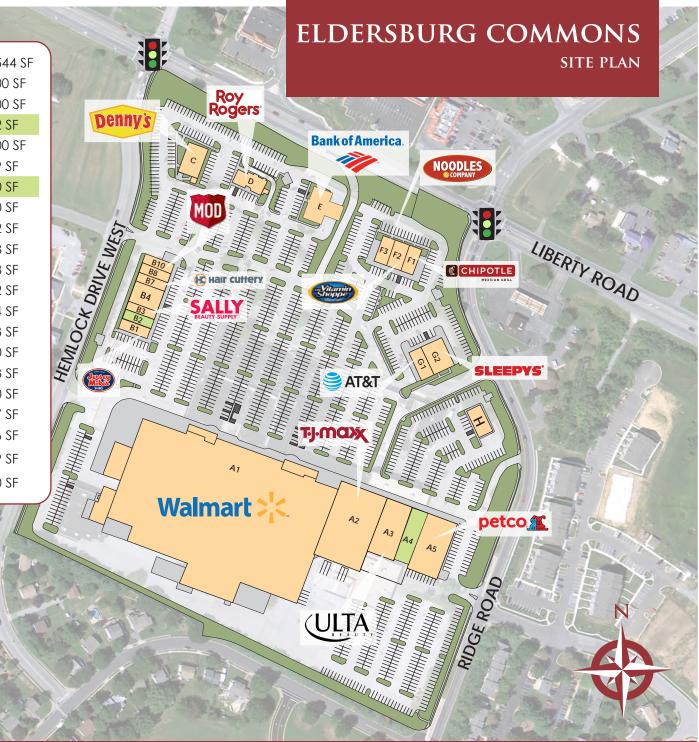

| <br> | A 8 |    | <br>0 |
|------|-----|----|-------|
| - N  |     | JT |       |
|      |     |    | 0.11  |
|      |     |    |       |

|   | N - N |                                   |            |
|---|-------|-----------------------------------|------------|
| ( | A1    | Walmart                           | 189,544 SF |
|   | A2    | TJ Maxx                           | 23,500 SF  |
|   | A3    | Ulta                              | 10,400 SF  |
|   | A4    | AVAILABLE                         | 5,462 SF   |
|   | A5    | Petco                             | 12,500 SF  |
|   | B1    | Jersey Mike's                     | 1,689 SF   |
|   | B2    | AVAILABLE                         | 1,600 SF   |
|   | B3    | Sally Beauty                      | 1,600 SF   |
|   | B4    | Sunny's Fine Wine & Liquors       | 5,202 SF   |
|   | Β7    | Hair Cuttery                      | 1,198 SF   |
|   | B8    | Luxury Nails                      | 2,298 SF   |
|   | B10   | MOD Pizza                         | 2,782 SF   |
|   | С     | Denny's                           | 4,374 SF   |
|   | D     | Roy Rogers                        | 3,743 SF   |
|   | Е     | Bank of America                   | 3,100 SF   |
|   | F1    | Chipotle                          | 2,753 SF   |
|   | F2    | The Vitamin Shoppe                | 2,410 SF   |
|   | F3    | Noodles & Company                 | 2,217 SF   |
|   | G1    | AT&T                              | 2,506 SF   |
|   | G2    | Sleepy's                          | 4,909 SF   |
|   | н     | Dental Care at Eldersburg Commons | 3 000 SE   |

H Dental Care at Eldersburg Commons 3,000 SF

Black Oak Associates | 1 West Pennsylvania Avenue | Suite 975 | Towson, MD, 21204 🛛 🖳

Contraction of the second seco