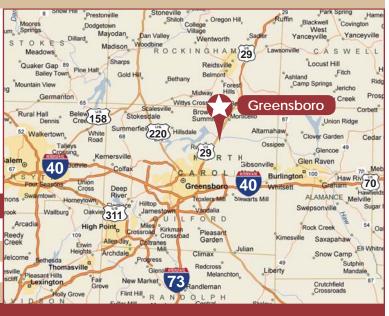

t of Greensboro, North Carolina and is minutes away from Highway 29. The center fronts the highly trafficked Hicone Road and Rankin Mill Road intersection and is home to national retailers, Food Lion and CVS, as well as small businesses serving the local community. Black Oak is currently leasing pad acreage and in-line spaces.

For more information Ray Keil ray@blackoakusa.com 410-800-8522

## 2012 DEMOGRAPHICS

| 2012 2 21110 014 111 00 |          |          |          |
|-------------------------|----------|----------|----------|
|                         | 1 mile   | 3 miles  | 5 miles  |
| Population              | 2,792    | 15,098   | 54,942   |
| Avg. HH Income          | \$62,747 | \$55,131 | \$48,850 |
| Households              | 1,025    | 5,655    | 20,958   |

## VICINITY MAP





## **TENANT LIST** HICONE SHOPPING CENTER SITE PLAN 2031 Hicone Car Wash 1,864 SF 4634 A Fit4Life 6,400 SF 2036 Karondas Sports Bar & Grill 4,557 SF 4634 B Goodwill 4,800 SF 40,865 SF 2040 A Signature Sweets 1,400 SF 4634 H Food Lion H&R Block Tax Service Jade Chinese Restaurant 1,400 SF 2040 B 1,400 SF 4634 L 2040 C **Beauty Works** 2,480 SF 4634 M Country Kitchen 3,200 SF State Employees' Credit Union 2040 E Rio Mexican Restaurant 3,920 SF N/A N/A 2040 G Tobacco Shop 1,600 SF Hometown Ice House 1 Acre 2040 H Queen Nails 1,600 SF PAD SITE A 1,600 SF PAD SITE B 2040 I Domino's .75 Acre 2042 **CVS Pharmacy** 10,125 SF RANKIN MILL **PAD SITE A** 4634 H 4634 B 4634 A Kiosk B 2040 A 2040 B 2040 C 2040 E OOLLAR TREE Kiosk A 2040 G **PAD SITE B** DOLLAR GENERAL NOT INCLUDED 2040 H NOT INCLUD