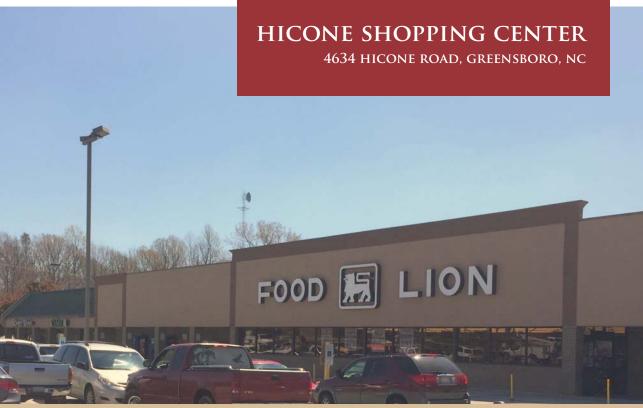

## **OVERVIEW**

Black Oak acquired the 90,000 square foot Hicone Shopping Center in 2013. The shopping center is located in the rapidly growing northeast quadrant of Greensboro, North Carolina and is minutes away from Highway 29. The center fronts the highly trafficked Hicone Road and Rankin Mill Road intersection and is home to national retailers, Food Lion and CVS, as well as small businesses serving the local community. Black Oak is currently leasing pad acreage and in-line spaces.